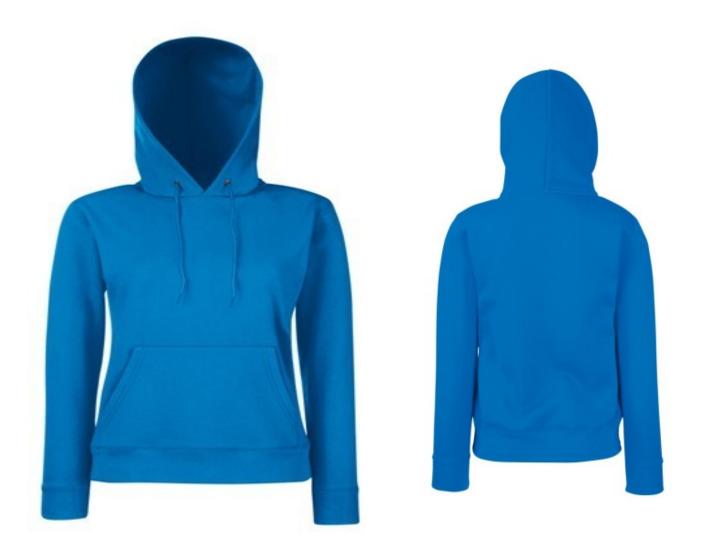

# FRUIT OF THE LOOM, LADIES CLASSIC HOODED SWEAT, HOODED SWEATSHIRT FOR WOMEN, ROYAL BLUE, L

## **Basic informations**

Size: L

Package: 24 Length: 60 Width: 39.5 Height: 47

Size: L

Color: Royal blue

# **Specification**

Fruit Of The Loom, Ladies Classic Hooded Sweat, hooded sweatshirt for women, royal blue, L. Women's hooded sweatshirt, made up of 80% cotton and 20% poester, 280gm / m2, front pockets and hooded sweatshirt and ukuriam sweatshirt, front kangaroo pockets, slightly waist-high, with a modern cut. Branded sweatshirt. Branding: DTG, screen printing, flex, flock, embroidery